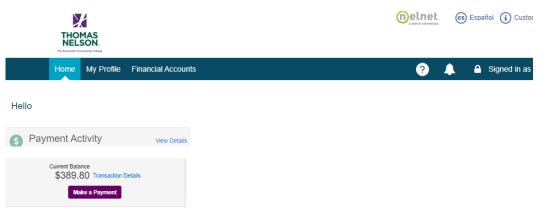

## HOW TO PAY YOUR TUITION ONLINE

Before beginning the payment process, please review, the helpful hints at end of document

1. Login to MyTNCC > VCCS SIS: Student Information System > Self-Service > Student Service Center