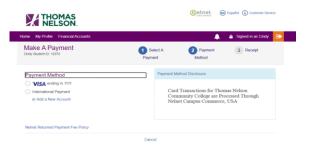

5. Next enter the amount of payment, then click on Next – Payment Method Button and select payment method

| Payment Method                            |                                                      |  |
|-------------------------------------------|------------------------------------------------------|--|
|                                           |                                                      |  |
| Bank Account                              |                                                      |  |
| Credit / Debit Card                       |                                                      |  |
| <ul> <li>International Payment</li> </ul> |                                                      |  |
|                                           |                                                      |  |
| Bank Account Details                      |                                                      |  |
| All fields are required.                  |                                                      |  |
| Account Holder Name                       |                                                      |  |
|                                           |                                                      |  |
| Daddy Nelson                              |                                                      |  |
| Bank Name                                 |                                                      |  |
|                                           |                                                      |  |
| My Bank                                   |                                                      |  |
|                                           |                                                      |  |
| Account Type   Checking   Savings         |                                                      |  |
| Routing Number 🕜                          |                                                      |  |
|                                           |                                                      |  |
| 123456789                                 |                                                      |  |
| Invalid Routing Number                    |                                                      |  |
|                                           |                                                      |  |
| Account Number 🕜                          |                                                      |  |
| 12365557777777777                         |                                                      |  |
|                                           |                                                      |  |
|                                           |                                                      |  |
| Sa Sa                                     | e bank account to Financial Accounts for future use? |  |
| -                                         |                                                      |  |
|                                           | Cancel Save & Continue                               |  |
|                                           |                                                      |  |
|                                           |                                                      |  |
|                                           |                                                      |  |
|                                           |                                                      |  |

If you wish to save this payment profile for future payments, select the box above the

Save & Continue button.

| THOMAS<br>NELSON                          |                   |                       |                     | Español (i) Customer Service |
|-------------------------------------------|-------------------|-----------------------|---------------------|------------------------------|
| me My Profile Financial Accounts          |                   |                       | <b></b>             | 🔒 Signed in as Cindy 🕞       |
| Make A Payment<br>Cindy Student ID: 12373 |                   | 1 Select A<br>Payment | 2 Payment<br>Method | 3 Receipt                    |
| Payment Method                            |                   |                       |                     |                              |
| VISA ending in 1111                       |                   |                       |                     |                              |
| <ul> <li>International Payment</li> </ul> |                   |                       |                     |                              |
| My Bank ending in 7777                    |                   |                       |                     |                              |
| or Add a New Account                      |                   |                       |                     |                              |
| Nelnet Returned Payment Fee Policy        |                   |                       |                     |                              |
| Total Amount                              |                   |                       |                     |                              |
| Institution Amount                        | \$50.00           |                       |                     |                              |
|                                           | Total \$50.00     |                       |                     |                              |
|                                           |                   |                       |                     |                              |
|                                           | Cancel Pay \$50.0 | 00 Now                |                     |                              |
|                                           | 0                 |                       |                     |                              |