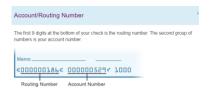

If using an e-check/bank account, you can click on the *next* to the Routing number or Account Number box, instructions are provided on where to locate the routing number and account number on a check.